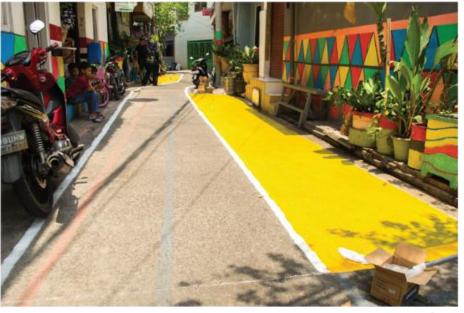

zed the direct role of women & children within the process



# RW 01 Sunter Jaya, North Jakarta

#### **Pilot Project**

- 1. Lack of reliable public transit
- 2. Lack of safe intersections
- 3. Lack of public spaces
- 4. Parking everywhere

15.6 Ha24 subdistricts3,000 households13,000 inhabitants



#### 1. Planning

Started in March 2018, the planning process was put the importance of women and children role within the process

#### 2. Implementation

It was initiated with the process of making list of sources with the locals and finally do the field works

#### 3. Festival Kampung

Local event to celebrate and appreciate the improvements made by the locals. Time to find collaborators







# **Child-friendly alley**



















# Traffic & parking management alley

before







after

#### To be improved in 2019





#### **Waiting for Collaborations**



#### **Waiting for Improvements**





#### Street design & Lighting







#### 2018

#### 2019

#### Goal







North Jakarta: 1 RW

Actors:

ITDP Indonesia, Locals, UN Women, Environment Agency of Jakarta,

North Jakarta: 31 RW Central Jakarta: 45 RW South Jakarta: 58 RW East Jakarta: ... RW

Actors:

ITDP Indonesia, Locals, Governor of DKI Jakarta, City Mayors in DKI Jakarta, Agencies and subagencies in DKI Jakarta, Communities, Academia, etc Other 2700+ RW all over Jakarta

Actors:

Locals, Governor of DKI Jakarta, City Mayors in DKI Jakarta, Agencies and sub-agencies in DKI Jakarta, Communities, Academia, ITDP Indonesia, etc

# **Steps & the Outputs**

#### 1. Meeting with city mayor

**Output: Commitme