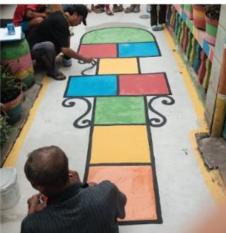

Established the collaborative environment
- Emphasized the direct role of women & children within the process



# RW 01 Sunter Jaya, North Jakarta

#### **Pilot Project**

- 1. Lack of reliable public transit
- 2. Lack of safe intersections
- 3. Lack of public spaces
- 4. Parking everywhere

15.6 Ha24 subdistricts3,000 households13,000 inhabitants



#### 1. Planning

Started in March 2018, the planning process was put the importance of women and children role within the process

#### 2. Implementation

It was initiated with the process of making list of sources with the locals and finally do the field works

#### 3. Festival Kampung

Local event to celebrate and appreciate the improvements made by the locals. Time to find collaborators







# **Child-friendly alley**



















# Traffic & parking management alley

before







after

#### To be improved in 2019





#### **Waiting for Collaborations**



#### **Waiting for Improvements**





#### Street design & Lighting







#### 2018

#### 2019

#### Goal







North Jakarta: 1 RW

Actors:

ITDP Indonesia, Locals, UN Women, Environment Agency of Jakarta,

North Jakarta: 31 RW Central Jakarta: 45 RW South Jakarta: 58 RW East Jakarta: ... RW

Actors:

ITDP Indonesia, Locals, Governor of DKI Jakarta, City Mayors in DKI Jakarta, Agencies and subagencies in DKI Jakarta, Communities, Academia, etc Other 2700+ RW all over Jakarta

Actors:

Locals, Governor of DKI Jakarta, City Mayors in DKI Jakarta, Agencies and sub-agencies in DKI Jakarta, Communities, Academia, ITDP Indonesia, etc

# **Steps & the Outputs**