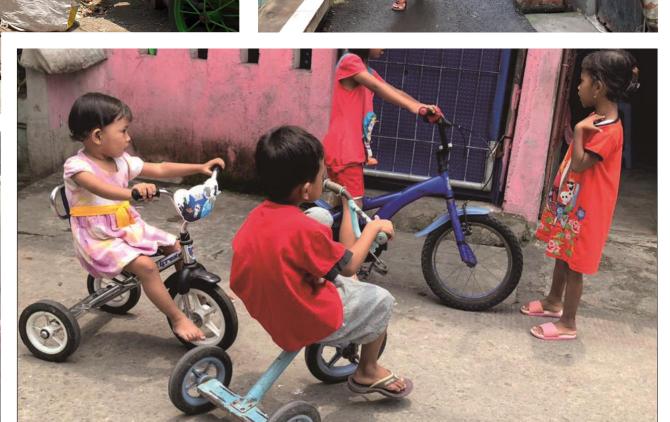

Jakarta's Urban Villages:

A Community
Based Approach to
Urban
Mobility







#### **Outlines**

- Kampung Kota?
- "Kampung Kota Bersama"
- Methods & Replication Progress
- Potential Collaborations



















But, this is what kampung is always associated with



#### The Goals

- Creating pedestrian & bike friendly neighborhood
- Increasing the sense of belonging for every improvements made
- Doing capacity building & transfer knowledge to the people
- Established the collaborative environment
- Emphasized the direct role of women & children within the process



# RW 01 Sunter Jaya, North Jakarta

#### **Pilot Project**

- 1. Lack of reliable public transit
- 2. Lack of safe intersections
- 3. Lack of public spaces
- 4. Parking everywhere

15.6 Ha24 subdistricts3,000 households13,000 inhabitants



#### 1. Planning

Started in March 2018, the planning process was put the importance of women and children role within the process

#### 2. Implementation

It was initiated with the process