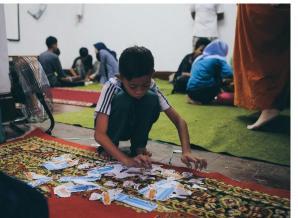

**Draw & Put the stickers** 

Target groups: Children

a Please draw your dreamable neighborhood!