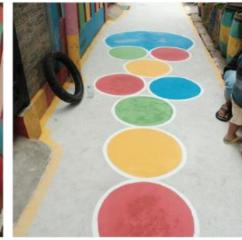

ople
- Established the collaborative environment
- Emphasized the direct role of women & children within the process



# RW 01 Sunter Jaya, North Jakarta

#### **Pilot Project**

- 1. Lack of reliable public transit
- 2. Lack of safe intersections
- 3. Lack of public spaces
- 4. Parking everywhere

15.6 Ha24 subdistricts3,000 households13,000 inhabitants



#### 1. Planning

Started in March 2018, the planning process was put the importance of women and children role within the process

#### 2. Implementation

It was initiated with the process of making list of sources with the locals and finally do the field works

#### 3. Festival Kampung

Local event to celebrate and appreciate the improvements made by the locals. Time to find collaborators







# **Child-friendly alley**



















# Traffic & parking management alley

before







after

#### To be improved in 2019





#### **Waiting for Collaborations**



#### **Waiting for Improvements**





#### Street design & Lighting







#### 2018

#### 2019

#### Goal







North Jakarta: 1 RW

Actors:

ITDP Indonesia, Locals, UN Women, Environment Agency of Jakarta,

North Jakarta: 31 RW Central Jakarta: 45 RW South Jakarta: 58 RW East Jakarta: ... RW

Actors:

ITDP Indonesia, Locals, Governor of DKI Jakarta, City Mayors in DKI Jakarta, Agencies and subagencies in DKI Jakarta, Communities, Academia, etc Other 2700+ RW all over Jakarta

Actors:

Locals, Governor of DKI Jakarta, City Mayors in DKI Jakarta, Agencies and sub-agencies in DKI Jakarta, Communities, Academia, ITDP Indonesia, etc

# **Steps & the Outp