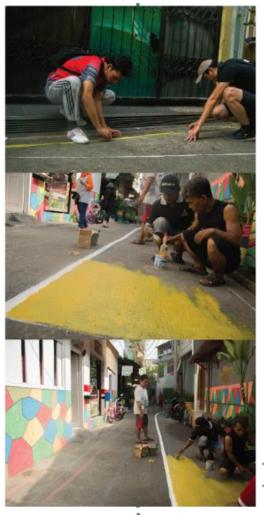

sized the direct role of women & children within the process



# RW 01 Sunter Jaya, North Jakarta

#### **Pilot Project**

- 1. Lack of reliable public transit
- 2. Lack of safe intersections
- 3. Lack of public spaces
- 4. Parking everywhere

15.6 Ha24 subdistricts3,000 households13,000 inhabitants



#### 1. Planning

Started in March 2018, the planning process was put the importance of women and children role within the process

#### 2. Implementation

It was initiated with the process of making list of sources with the locals and finally do the field works

#### 3. Festival Kampung

Local event to celebrate and appreciate the improvements made by the locals. Time to find collaborators







# **Child-friendly alley**



















# Traffic & parking management alley

before







after

#### To be improved in 2019





#### **Waiting for Collaborations**



#### **Waiting for Improvements**





#### Street design & Lighting







#### 2018

#### 2019

#### Goal







North Jakarta: 1 RW

Actors:

ITDP Indonesia, Locals, UN Women, Environment Agency of Jakarta,

North Jakarta: 31 RW Central Jakarta: 45 RW South Jakarta: 58 RW East Jakarta: ... RW

Actors:

ITDP Indonesia, Locals, Governor of DKI Jakarta, City Mayors in DKI Jakarta, Agencies and subagencies in DKI Jakarta, Communities, Academia, etc Other 2700+ RW all over Jakarta

Actors:

Locals, Governor of DKI Jakarta, City Mayors in DKI Jakarta, Agencies and sub-agencies in DKI Jakarta, Communities, Academia, ITDP Indonesia, etc

# **Steps & the Outputs**

#### 1. Meeting with city mayor

**Output: Commit