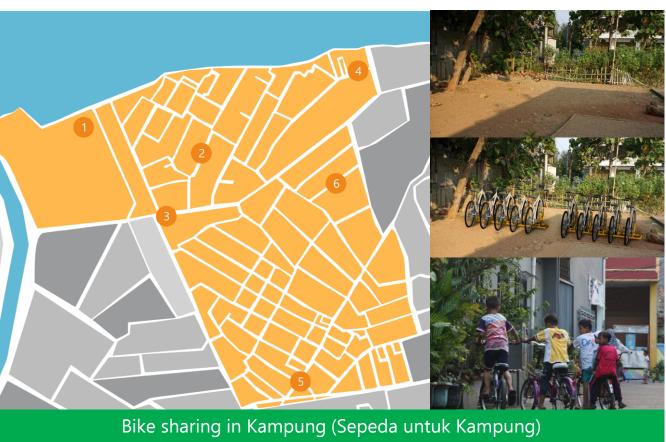

# RW 01 Sunter Jaya, North Jakarta

#### **Pilot Project**

- 1. Lack of reliable public transit
- 2. Lack of safe intersections
- 3. Lack of public spaces
- 4. Parking everywhere

15.6 Ha24 subdistricts3,000 households13,000 inhabitants